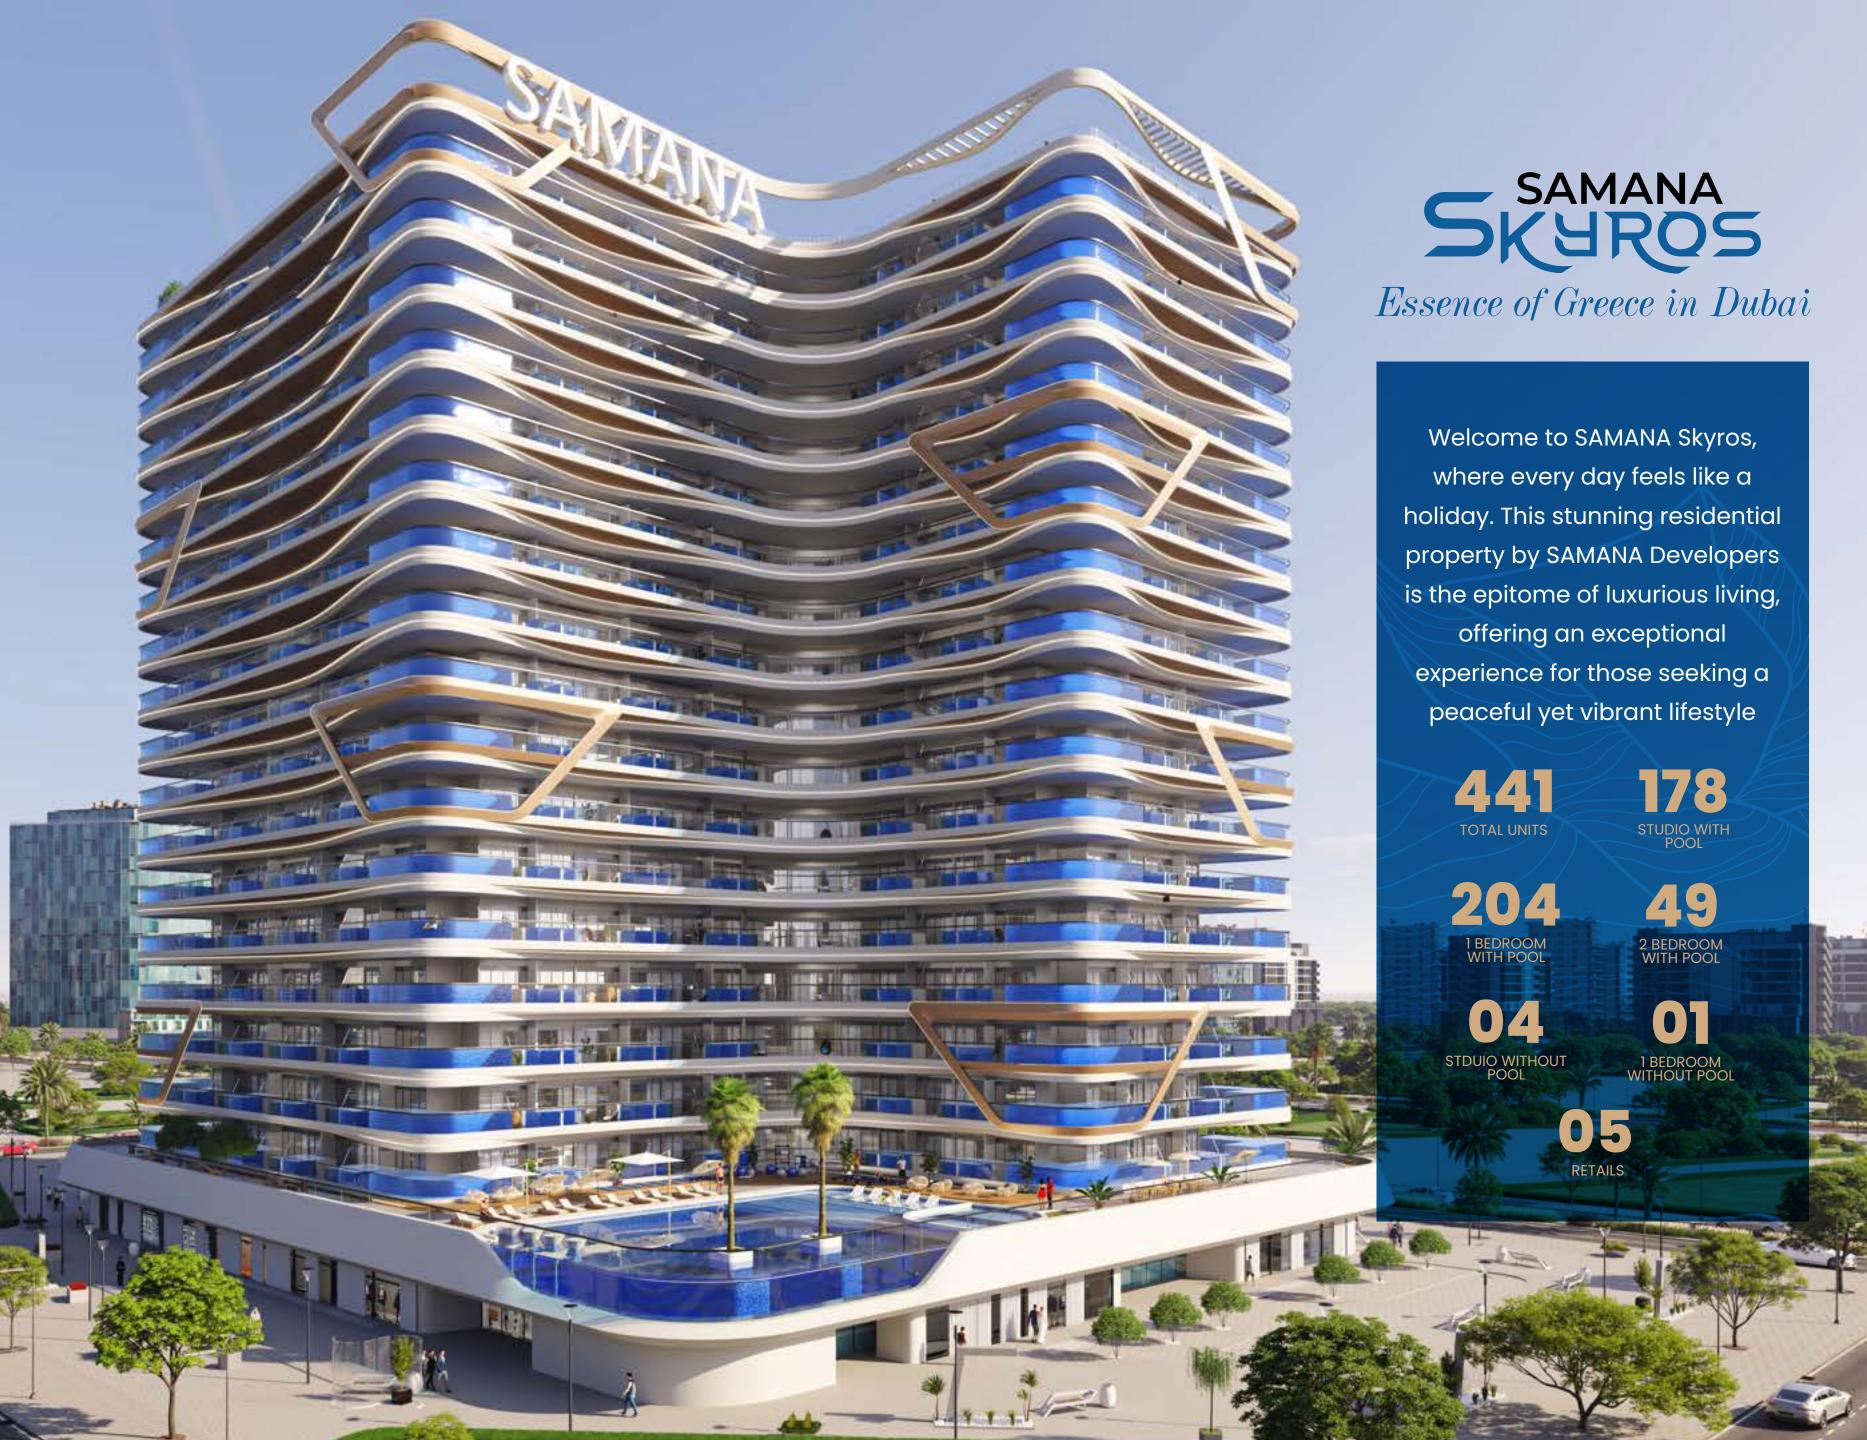

# Payment Plan 5 Years Payment Plan

STARTING FROM

AED 649,000

#### Local

15% Down Payment

1% x60 Months

10% On 6th month

5% On 12th month

10% On 18th month

#### International

20% Down Payment

1% x55 Months

10% On 6th month

5% On 12th month

10% On 18th month

### **AMENITIES**



Indoor Health Club



Sauna & Steam Room



Rooftop
Jogging track



Rooftop basketball court



Greenery



**Kids Pool** 



Kids Play Area



A luxurious and large Leisure Pool Deck



**Main Pool** 



Private pools inside apartments



Rooftop Outdoor Cinema



Outdoor & Rooftop Gym



Roof Top Lounge



PLOTAREA



52,511 ft<sup>2</sup>

TOTAL BUILD AREA



567,432.68 ft<sup>2</sup>

MAIN LOBBY



1032.90 ft<sup>2</sup>

**ELEVATORS** 



4

LEVELS



G+17

PARKING AREA



LEISURE POOL DECK