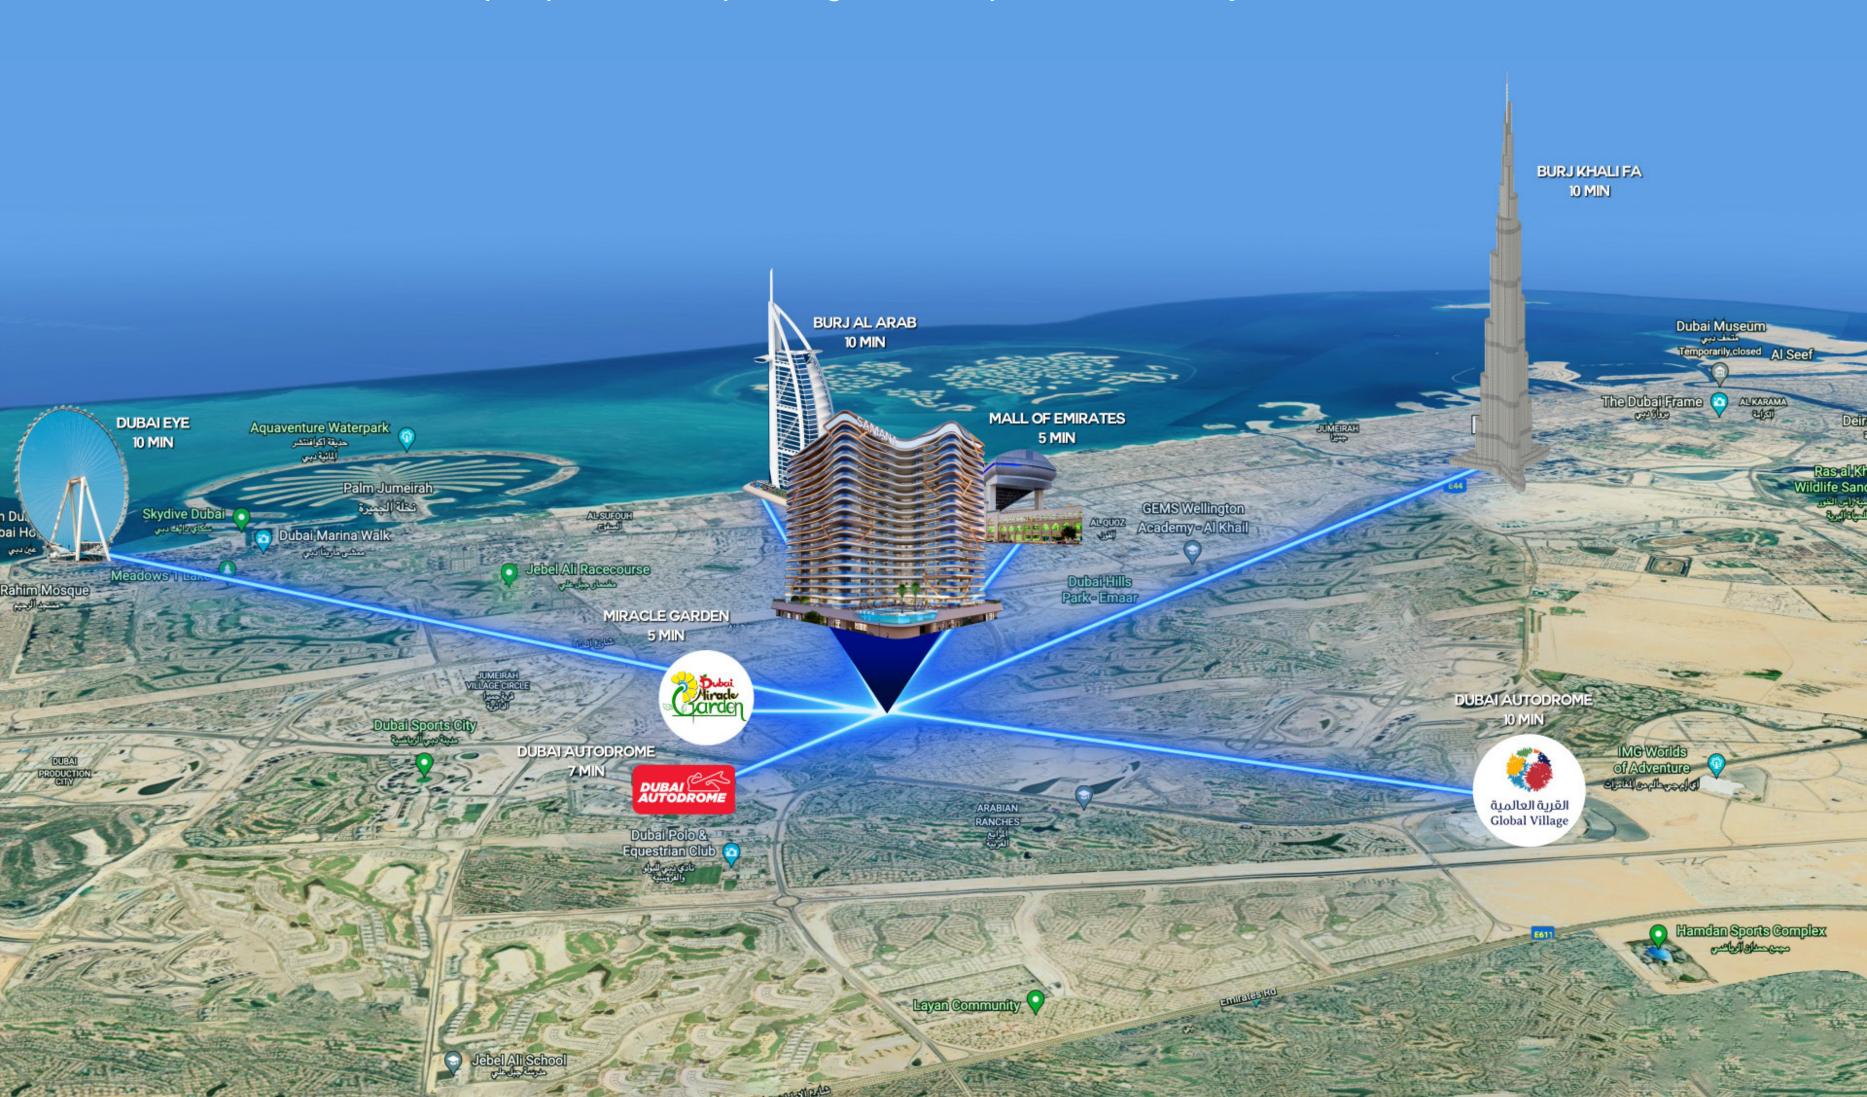

## Easy Access to All Facilities

Located in Arjan, SAMANA Skyros offers the perfect location and has everything needed for everyday life nearby, along with easy access to major locations.