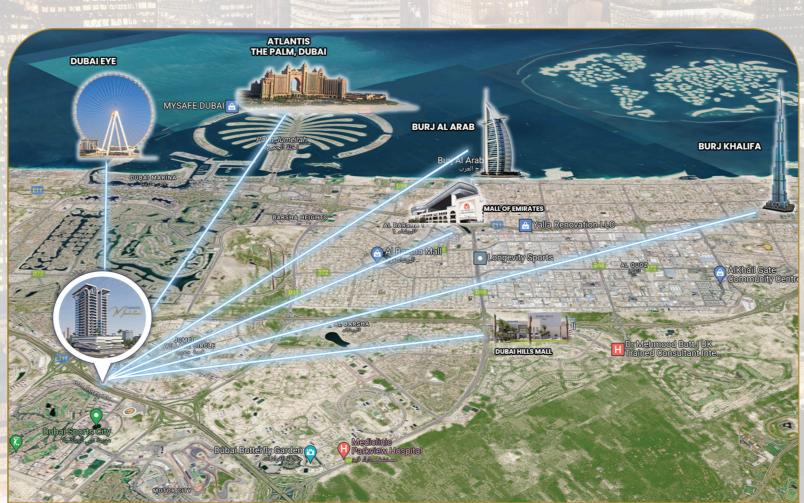

### **Location & Views**

Strategically situated in Jumeirah Village Circle (JVC), alongside Sheikh Zayed Road, SAMANA Manhattan provides you with easy access to the major locations and destinations in Dubai.

A mere 5 -minute drive to Kids World Nursery, Little Wonders Nursery, and JSS International School .

Nearly 10- minute drive to Circle Mall, and Dubai Miracle Garden, approximately 15 min drive to Dubai Hills Mall, Dubai Marina, and Global Village.

Easy access to Burj Khalifa, Dubai Mall, and Downtown.

Effortless access to Al Furjan and the Gardens Metro Station, facilitating excellent citywide connectivity.