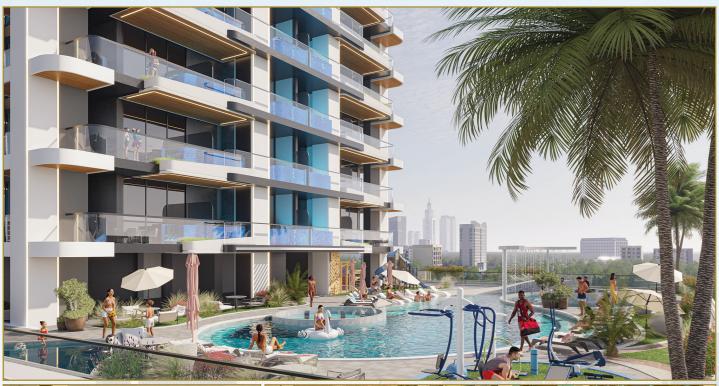

#### Services & Amenities

- Apartments with Private Pools
- i Main Pool
- Kids Pool
- Kids Play Area
- Water Feature
- A Luxurious & Large Leisure Pool Deck

- Splash Pad
- Barbeque Area
- Jogging Track
- Sauna & Steam Room
- Outdoor Sitting Lounge
- 💼 Indoor & Outdoor Gym

### **Location & Views**

Strategically situated in Jumeirah Village Circle (JVC), alongside Sheikh Zayed Road, SAMANA Manhattan provides you with easy access to the major locations and destinations in Dubai.