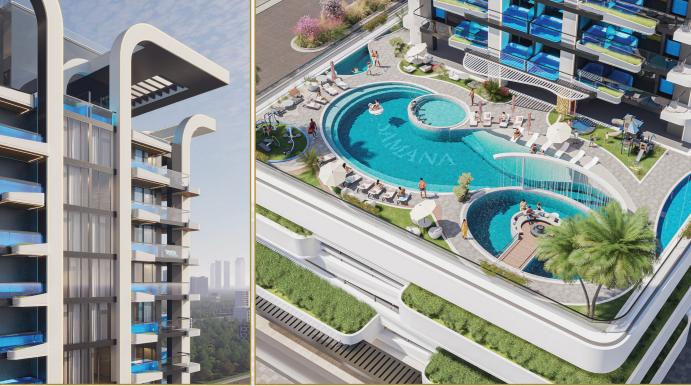

#### Services & Amenities

- Apartments with Private Pools
- i Main Pool
- Kids Pool
- Kids Play Area
- Water Feature
- A Luxurious & Large Leisure Pool Deck

- Splash Pad
- Barbeque Area
- Jogging Track
- Sauna & Steam Room
- Outdoor Sitting Lounge
- 💼 Indoor & Outdoor Gym